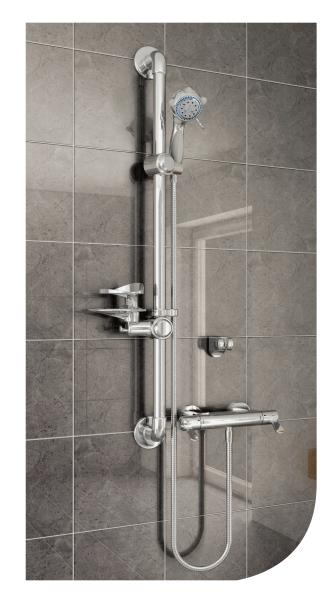

### Easy to use Thermostatic bar mixer shower in chrome finish

- Features: The unique Arka Care gives additional support in the showering area with easy to use showerhead and reassuring integral grab rail
  - Reliable thermostatic performance supported by TMV3 approval
  - · Brass steel body with chrome finish
  - Dual independently operated flow and temperature operating controls
  - Wall bracket provided offering flexible shower head positioning
  - 1 metre long riser doubles as a grab rail
  - Paddle operating levers
  - Check valves fitted
  - 5 different spray patterns can be easily selected using the ergonomic easy grip shower head
  - Bottom outlet

#### **Benefits:**

- Stylish stainless steel grab riser rail provides extra support up to 150kg
- 2 metre extra long hose supplied as standard giving greater flexibility and enabling easy carer use
- Attractive contemporary design in chrome finish ideal for the modern home
- Worry free showering with thermostic control and override buttons
- Large paddle control levers making the shower easy to use even with limited dexterity
- Dual controls offering an individual temperature and flow setting to suit all users
- Easy to clean shower head
- Easy slide buttons
- High contrast blue definition on shower head