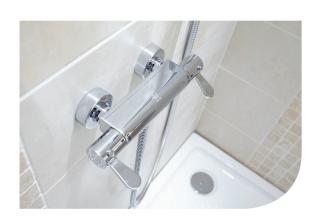

### Easy to use Thermostatic bar mixer shower in chrome finish

- Features: The unique Arka Care gives additional support in the showering area with easy to use showerhead and reassuring integral grab rail
  - Reliable thermostatic performance supported by TMV3 approval
  - · Brass steel body with chrome finish
  - Dual independently operated flow and temperature operating controls
  - Wall bracket provided offering flexible shower head positioning
  - 1 metre long riser doubles as a grab rail
  - Paddle operating levers
  - Check valves fitted
  - 5 different spray patterns can be easily selected using the ergonomic easy grip shower head
  - Bottom outlet

#### **Benefits:**

- Stylish stainless steel grab riser rail provides extra support up to 150kg
- 2 metre extra long hose supplied as standard giving greater flexibility and enabling easy carer use
- Attractive contemporary design in chrome finish ideal for the modern home
- Worry free showering with thermostic control and override buttons
- Large paddle control levers making the shower easy to use even with limited dexterity
- Dual controls offering an individual temperature and flow setting to suit all users
- Easy to clean shower head
- Easy slide buttons
- High contrast blue definition on shower head