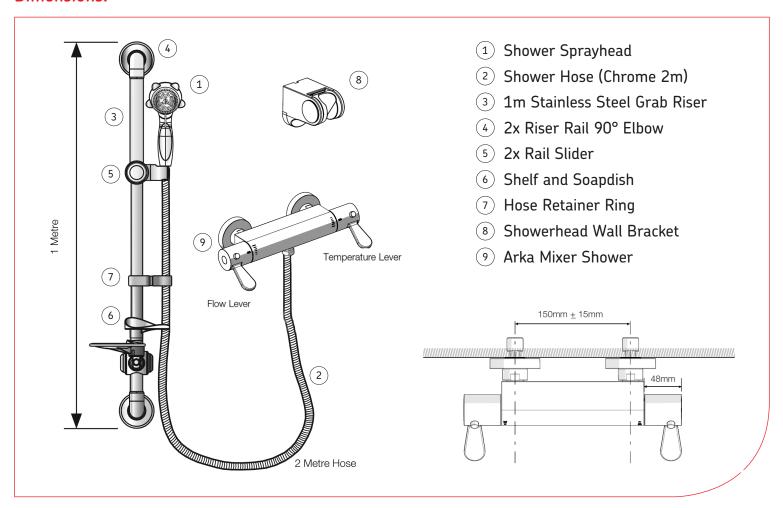

#### **Dimensions:**

### **Product Specification:**

Water Pressure: Min: 0.2 bar. Max: 5 bar Dimension for Fitting: 150mm inlet centres

Water Entry: Back

Inlet Connectors: 3/4" BSP Max Static Pressure: 10 Bar

Valve Type: Bar Valve with dual independent thermostatic and flow control